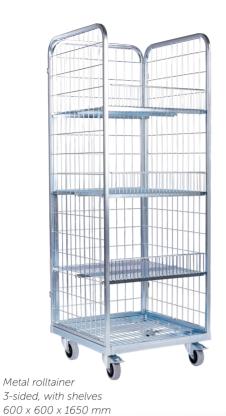

## FEIL metal rolltainers®.

Dimensions and designs to be agreed

rolltainer® metal Anti-theft 800 x 1200 x 1790 mm

rolltainer® metal picking trolley 550 x 1300 x 1750 mm