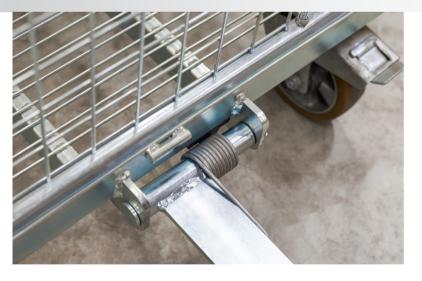

## FEIL coupling rolltainers®.

## Rolltainer metal with coupling

FEIL rolltainers with coupling and drawbar are a highly efficient means of transport for universal application. They can be adapted to meet specific needs – for plumbing wholesale, hospitals or individual industries. Heavy-duty wheels are optionally available for the reliable transportation of particularly heavy loads. The rolltainers can be equipped with shelves to further optimise logisitic processes. More accessories available on request.