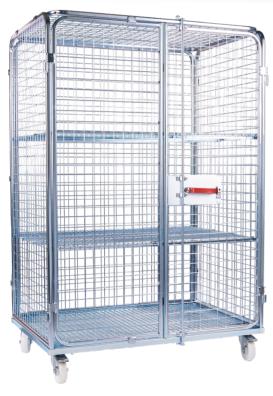

## FEIL metal rolltainers®.

Dimensions and designs to be agreed

rolltainer® metal Anti-theft 800 x 1200 x 1790 mm

rolltainer® metal picking trolley 550 x 1300 x 1750 mm