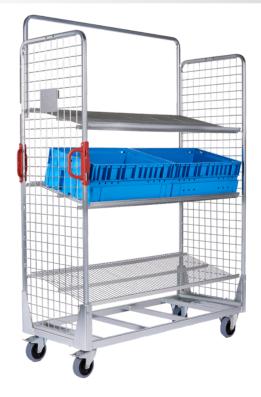

## FEIL metal rolltainers®.

Dimensions and designs to be agreed

rolltainer® metal Anti-theft 800 x 1200 x 1790 mm

rolltainer® metal picking trolley 550 x 1300 x 1750 mm