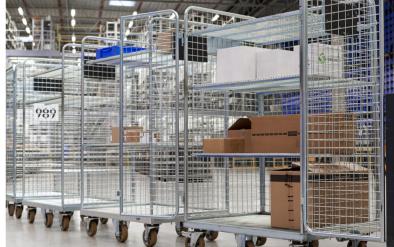

## FEIL metal rolltainers®.

Dimensions and designs to be agreed

rolltainer® metal Anti-theft 800 x 1200 x 1790 mm

rolltainer® metal picking trolley 550 x 1300 x 1750 mm