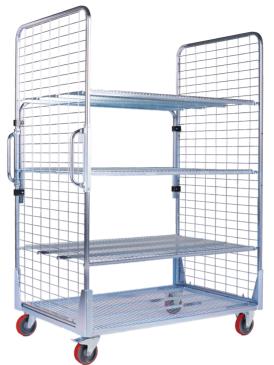

## FEIL metal rolltainers®.

Dimensions and designs to be agreed

rolltainer® metal Anti-theft 800 x 1200 x 1790 mm

rolltainer® metal picking trolley 550 x 1300 x 1750 mm