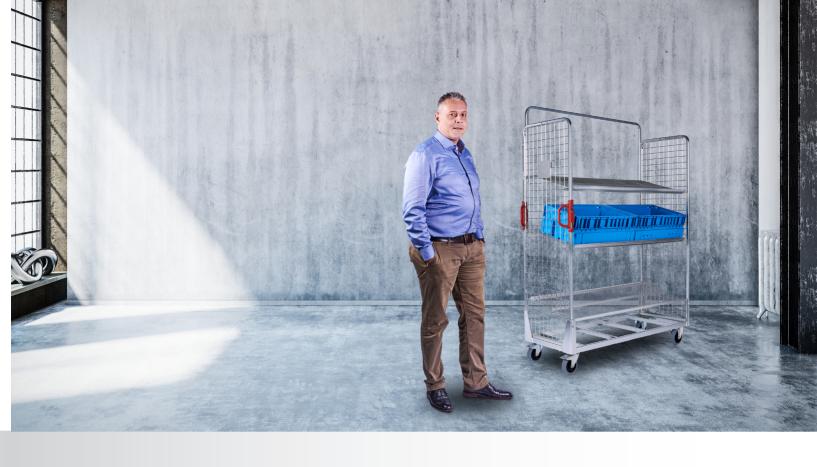

rolltainer® metal 2-sided with shelves 820 x 1260 x 1790 mm

## Rolltainer metal with coupling

FEIL rolltainers with coupling and drawbar are a highly efficient means of transport for universal application. They can be adapted to meet specific needs – for plumbing wholesale, hospitals or individual industries. Heavy-duty wheels are optionally available for the reliable transportation of particularly heavy loads. The rolltainers can be equipped with shelves to further optimise logisitic processes. More accessories available on request.