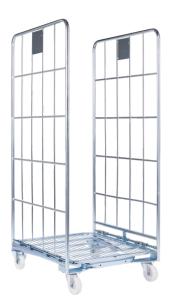

nestainer<sup>®</sup> Ergo 2-sided with integ-

rated spring technology

Space requirements: 3 standard rolltainers = 10 nested rolltainers

## FEIL metal nestainers®.

Dimensions and designs variable

The nestable FEIL rolltainers are called nestainers®. With a robust construction and optimized ergonomics, the nestainer Ergo series save a lot of space when empty and are incredibly easy to use to make everyday operations that much simpler. Practical accessories such as shelves and 3-sided or 4-sided constructions are also available