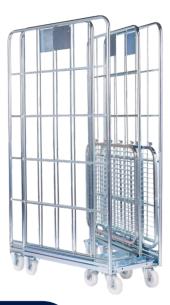

Nestainer Ergo 2-sided, with shelves

Nestainer Ergo 3-sided, with shelves

nestainer<sup>®</sup> Ergo 3-sided with a swivelling back side

EURO anti-theft nestainer 800 x 1200 mm x usable height ~ 1550/total height 1810 mm with Ø 125 mm castors, with folding shelves