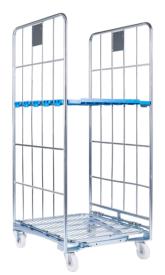

Nestainer Ergo 2-sided, with shelves

Nestainer Ergo 3-sided, with shelves

nestainer<sup>®</sup> Ergo 3-sided with a swivelling back side

EURO anti-theft nestainer 800 x 1200 mm x usable height ~ 1550/total height 1810 mm with Ø 125 mm castors, with folding shelves