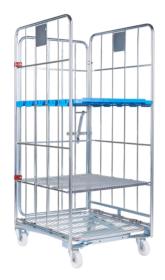

nestainer<sup>®</sup> Ergo 2-sided with integ-

rated spring technology

Space requirements: 3 standard rolltainers = 10 nested rolltainers

Nestainer Ergo 2-sided, with shelves

Nestainer Ergo 3-sided, with shelves

nestainer<sup>®</sup> Ergo 3-sided with a swivelling back side

EURO anti-theft nestainer 800 x 1200 mm x usable height ~ 1550/total height 1810 mm with Ø 125 mm castors, with folding shelves