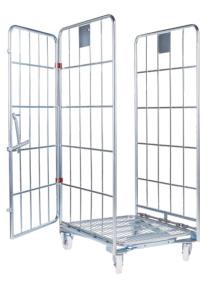

nestainer<sup>®</sup> Ergo 2-sided with integ-

rated spring technology

Space requirements: 3 standard rolltainers = 10 nested rolltainers