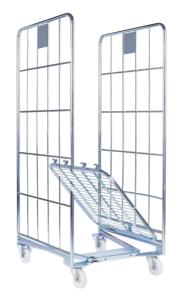

nestainer<sup>®</sup> Ergo 2-sided with integ-

rated spring technology

Space requirements: 3 standard rolltainers = 10 nested rolltainers

## FEIL metal nestainers®.

Dimensions and designs variable

The nestable FEIL rolltainers are called nestainers®. With a robust construction and optimized ergonomics, the nestainer Ergo series save a lot of space when empty and are incredibly easy to use to make everyday operations that much simpler. Practical accessories such as shelves and 3-sided or 4-sided constructions are also available