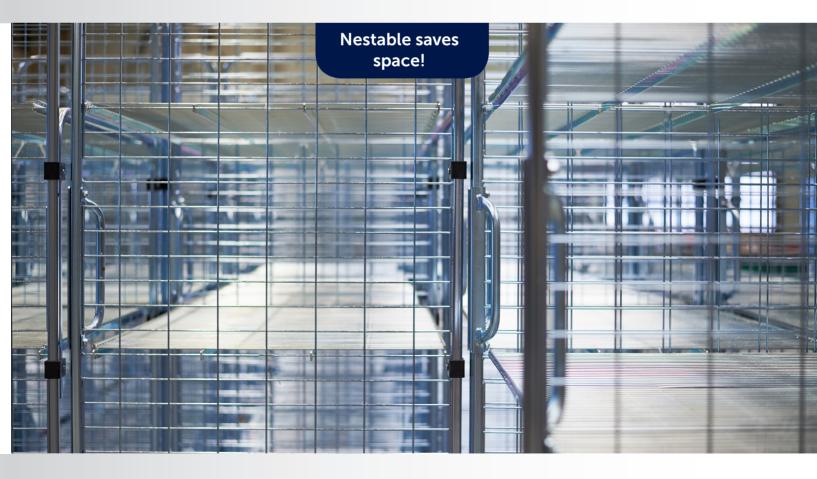

nestainer<sup>®</sup> Ergo 2-sided with integ-

rated spring technology

Space requirements: 3 standard rolltainers = 10 nested rolltainers

## FEIL metal nestainers®.

Dimensions and designs variable

The nestable FEIL rolltainers are called nestainers®. With a robust construction and optimized ergonomics, the nestainer Ergo series save a lot of space when empty and are incredibly easy to use to make everyday operations that much simpler. Practical accessories such as shelves and 3-sided or 4-sided constructions are also available