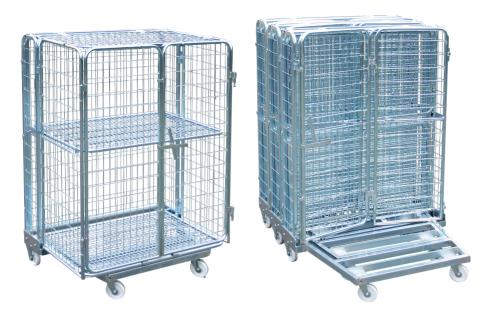

Nestainer Ergo 2-sided, with shelves

Nestainer Ergo 3-sided, with shelves

nestainer<sup>®</sup> Ergo 3-sided with a swivelling back side

EURO anti-theft nestainer 800 x 1200 mm x usable height ~ 1550/total height 1810 mm with Ø 125 mm castors, with folding shelves

## FEIL metal anti-theft nestainers®.

nestainer®