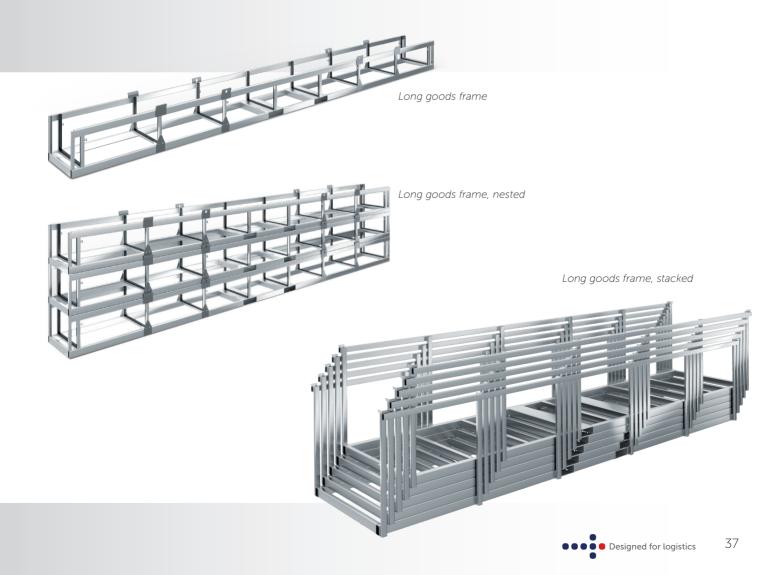

## FEIL long goods frames. Perfect for your block or picking storage.

FEIL long goods frames are especially designed for the storage and transportation of unstable cargoes such as special section tubes, steel bars and sectional aluminium or plastic. The stable framework constructions and the galvanised surfaces ensure excellent stability, durability and weather resistance. In addition, maximum transport security is guaranteed thanks to the infeed channel. The stackable, craneable and/or nestable models can be combined with optional equipment such as isolation pads for the storage of sensitive goods.

Sizes between 3000 mm and 12000 mm are deliverable as standard. We are happy to manufacture suitable frames, individual models and large quantities for you upon request.

## FEIL long goods frame special load carriers.